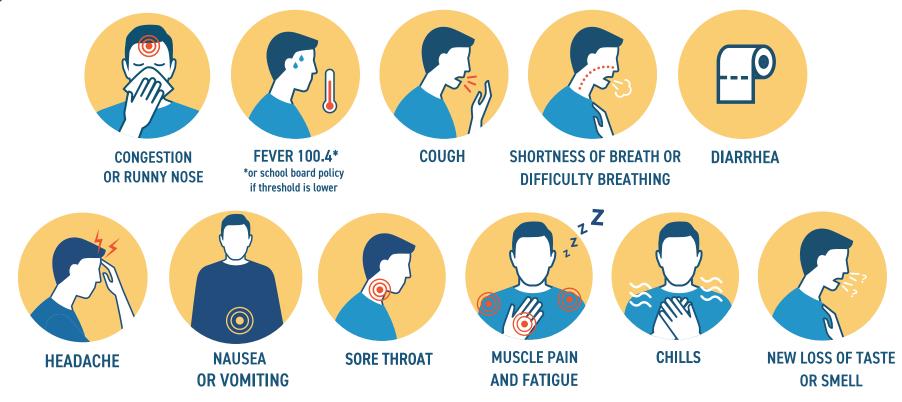

## Every morning before you send your child to school please check the following:

- Your student does **NOT** have a fever greater than 100.4 degrees (may be lower based on your school's policy) OR lower if your child is not feeling well.
- 2 Other signs of illness such as: